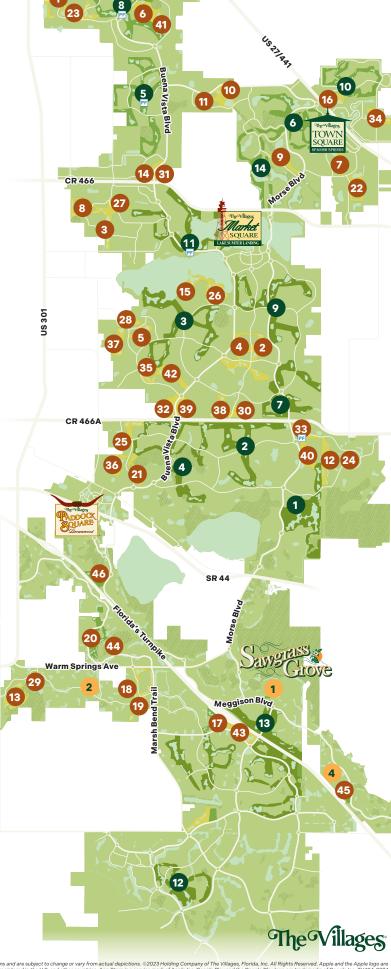

# Golf Courses

#### **Executive Courses**

- Amberwood
- Bacall
- Belmont
- Bogart
- Bonita Pass
- Briarwood
- Chula Vista
- Churchill Greens
- De La Vista
- El Diablo
- El Santiago
- Escambia
- Gray Fox
- Hawkes Bay
- Heron
- Hill Top
- Laurel Oak
- Loblolly
- Longleaf
- Lowlands
- Mangrove

- - 22 Mira Mesa
  - Oakleigh
  - Okeechobee
  - Palmetto
  - Pelican
  - Pimlico
  - Redfish Run
  - Red Fox

  - Roosevelt
  - Saddlebrook
  - Sandhill
  - Sarasota
  - Silver Lake
  - Southern Star

  - Sweetgum
  - Tarpon Boil
  - Truman
  - Turtle Mound
  - Volusia
  - Walnut Grove
  - Yankee Clipper

### Pitch & Putt

- 43 Live Oak Pitch & Putt
- 45 Mickylee Pitch & Putt
- 44 Marsh View Pitch & Putt 46 Richmond Pitch & Putt

#### **Championship Courses**

- Belle Glade
- Bonifay
- Cane Garden
- Evans Prairie
- Glenview Champions 🖭
- Hacienda Hills
- Havana
- Lopez Legacy 🖭
- Mallory Hill
- Orange Blossom Hills
- 11 Palmer Legends 🖭
- Shallow Creek
- Southern Oaks
- 14 Tierra Del Sol

#### **Putting Courses**

- Clifton Cove Putting Course
- Fenney Putt & Play
- First Responders Putting Course
- Jubilee Putting Course

## **Practice Facilities**

- 5 Glenview Champions 🖭
- Lopez Legacy 🖭
- Palmer Legends 🖭
- Sarasota Golf Practice Center 🖭

## Reference Key

- Championship Course
- Executive Course
- Putting Course
- Practice Facility

With The Villages App you can find directions to all your