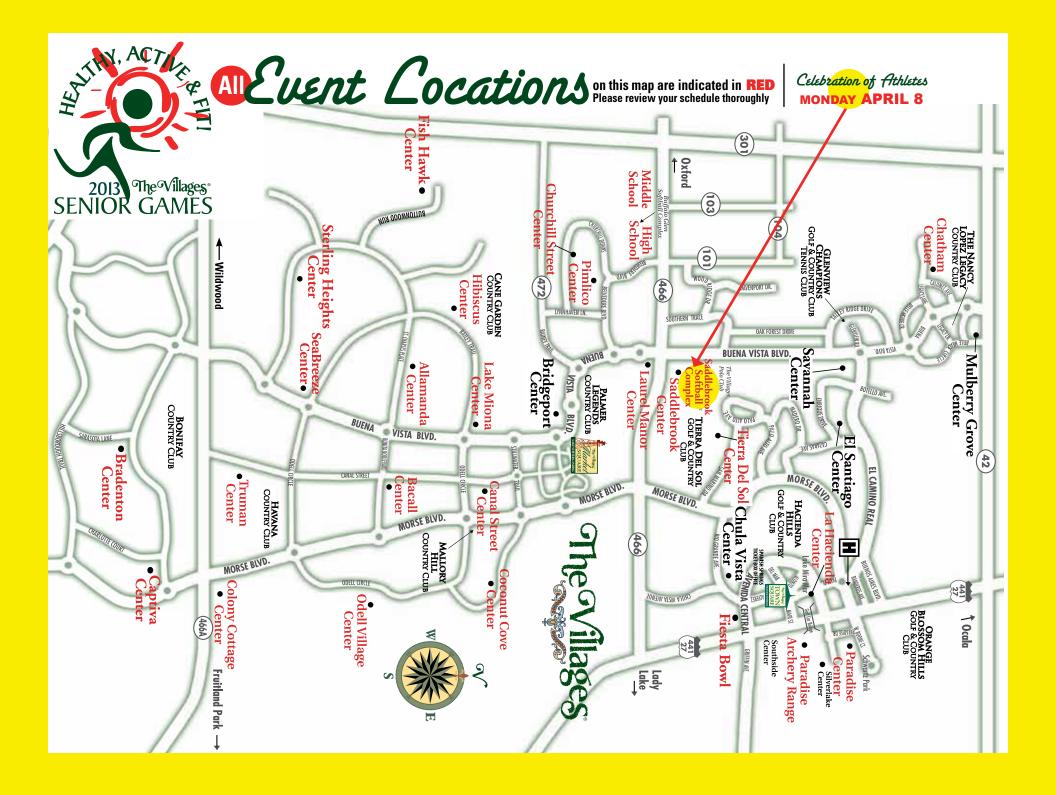

| APRIL                         |                                                |                                               |                                                                                 |
|-------------------------------|------------------------------------------------|-----------------------------------------------|---------------------------------------------------------------------------------|
| Monday <b>8</b>               | CELEBRATION OF ATHLETES                        | 4-6pm                                         | Saddlebrook Softball Complex                                                    |
| Thursday <b>18</b>            | PICKLEBALL<br>APRIL 18 - M/W Doubles           | 8:00am                                        | The Villages Pickleball Courts                                                  |
| through<br>Saturday <b>20</b> | APRIL 19 - Mixed Doubles<br>APRIL 20 - Singles | 8:00am<br>8:00am                              |                                                                                 |
| MARCH<br>Saturday 30          | A separ                                        | AD RACE<br>rate Registratio<br>istrictgov.org | 8:00am The Villages Polo Fields<br>on Form for this event will be available at: |
|                               |                                                |                                               |                                                                                 |
| OCTOBER<br>Tuesday 1          | GOLF - Men's<br>GOLF - Women's                 | 11:56am Te<br>11:56am Te                      | ·····, ···, ····,                                                               |