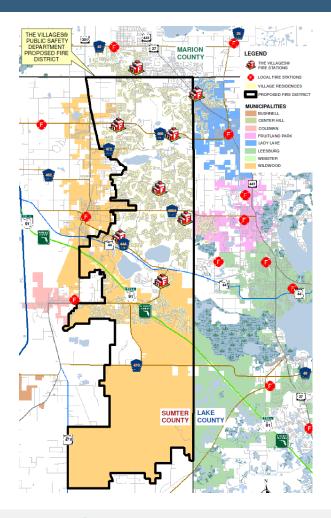

#### What are the boundaries?

As vacant land is developed, Fire and EMS services, infrastructure and equipment needed within the boundary will continue to grow in an urbanized community.

As The Villages service area is unique and more dynamic compared to the surrounding areas, residents will benefit from having a dedicated Board of Supervisors with their best interest in mind to assist in the planning process.