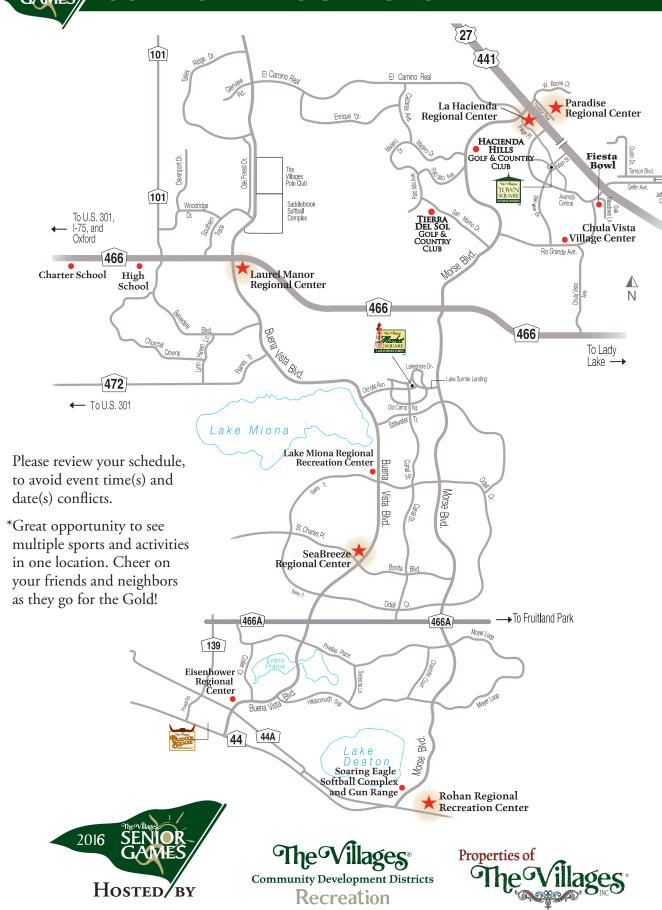

## GATHERING OF ATHLETES AND PACKET PICKUP

Friday, March 11 Lake Sumter Landing Packet Pickup starts at 5:00pm

Proudly Hosted by

Welcome to Florida's Friendliest Hometown! During your stay, take some time to discover what The Villages Lifestyle is all about.

### Information Expos

Tuesday, February 9 at 1:00pm Eisenhower Regional Rec. Center 3560 South Buena Vista Boulevard

Friday, February 12 at 1:00pm Lake Miona Regional Rec. Center

### Market Nights

Wednesday, February 10, 5-9:00pm Spanish Springs Town Square™

Thursday, February 11, 5-9:00pm Lake Sumter Landing Market Square<sup>TM</sup>

Saturday, February 13, 9am-2:00pm Brownwood Paddock Square™

### REGISTRATION DEADLINE

Wednesday, February 24th (See pages 9-12 for forms)

| Tuesday, February 9<br>Friday, February 12                               | Ехро<br>Ехро                                                                                                                                                                                                     | 1-3pm<br>1-3pm                            | Eisenhower Regional Recreation Center<br>Lake Miona Regional Recreation Center                                                                                                                                                                                          |
|--------------------------------------------------------------------------|------------------------------------------------------------------------------------------------------------------------------------------------------------------------------------------------------------------|-------------------------------------------|-------------------------------------------------------------------------------------------------------------------------------------------------------------------------------------------------------------------------------------------------------------------------|
| Wednesday, February 10<br>Thursday, February 11<br>Saturday, February 13 | Info Booth<br>Info Booth<br>Info Booth                                                                                                                                                                           | 5-9pm<br>5-9pm<br>9-2pm                   | Spanish Springs Town Square™<br>Lake Sumter Landing Market Square™<br>Brownwood Paddock Square™                                                                                                                                                                         |
| Friday, March 11                                                         | Gathering of Athletes<br>and Packet Pickup                                                                                                                                                                       | 5pm                                       | Lake Sumter Landing Market Square™                                                                                                                                                                                                                                      |
| Saturday, March 12                                                       | Petanque - MXD Tennis - Singles Bocce - MXD Bag Toss - Singles Lawn Bowling - MXD Pickleball - MS/WS Shuffleboard - Singles Pickleball - MS/MD Basketball - Spot/3v3 W Bowling - Singles/MXD Billiards - Singles | 8am/3pm                                   | Paradise Petanque Courts Paradise, Hacienda Hills, Tierra Del Sol Paradise Paradise Park Rio Grand Lawn Bowling Court La Hacienda/Paradise Paradise om Paradise, Chula, La Hacienda Courts The Villages® HS & 4th/5th Grade Ctr. Fiesta Bowl La Hacienda Billiard Halls |
| Sunday, March 13                                                         | Tennis - Singles<br>Volleyball - Men's/Women's<br>Track & Field (Track)<br>Billiards - Doubles<br>Bowling - M/W Dbls                                                                                             | 8am<br>8am<br>8:30am<br>9am               | Paradise, Hacienda Hills, Tierra Del Sol<br>The Villages® HS/MS/4th & 5th Center<br>The Villages® High School<br>The Villages® Billiards Hall<br>Fiesta Bowl                                                                                                            |
| Monday, March 14                                                         | Tennis - Dbls Air Gun Badminton - All Groups Basketball - 3v3 Mens Bocce - MXD Pickleball - Dbls                                                                                                                 | 7:30am<br>8am<br>8am<br>9am<br>8am<br>8am | The Villages® Tennis Courts Soaring Eagle Air Gun Range The Villages® Middle School The Villages® High School The Villages® Bocce Courts SeaBreeze, Laurel Manor, Rohan                                                                                                 |

### PACKET PICKUP FOR EVENTS

Lake Sumter Landing Friday, March 11 starting at 5:00pm

### SENIOR GAMES HEADQUARTERS

will be staffed at:

La Hacienda 1200 Avenida Central The Villages Monday-Friday: 8:30am-4:00pm Phone: (352) 753-1716 www.DistrictGov.org

munity Development District
Recreation